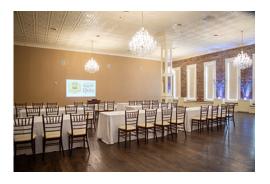

## **Meetings and Events**

- \*4100 square feet of meeting space including the 2500 square foot Grand Ballroom
- \*Complimentary wireless internet access in all guest rooms and public spaces
- \*Our professional full-service catering and banquet staff will ensure a seamless event from start to finish
- \*LCD projector, wireless microphone, and other audiovisual equipment available to meet your business needs

| Meeting<br>Room | Grand<br>Ballroom | Rick's 110 | Wine<br>Room  | Library   |
|-----------------|-------------------|------------|---------------|-----------|
| Dimensions      | 47' X 56'         | 25' X 35'  | 24'6" X 17'6" | 14' X 23" |
| Sq. Ft.         | 2500              | 875        | 429           | 322       |
| Height          | 17'               | 17'        | 15'           | 15'       |
| Plated Dinner   | 150               | 60         | 34            | 28        |
| Reception       | 250               | 75         | 40            | 30        |
| Theater         | 250               | 50         | 40            | 30        |
| Classroom       | 100               | 36         | -             | -         |
| Conference      | 40                | 40*        | 18            | 16        |