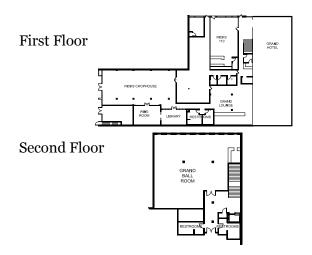

## **Meetings and Events**

- \*4100 square feet of meeting space including the 2500 square foot Grand Ballroom
- \*Complimentary wireless internet access in all guest rooms and public spaces
- \*Our professional full-service catering and banquet staff will ensure a seamless event from start to finish
- \*LCD projector, wireless microphone, and other audiovisual equipment available to meet your business needs

| Meeting<br>Room | Grand<br>Ballroom | Rick's 110 | Wine<br>Room  | Library   |
|-----------------|-------------------|------------|---------------|-----------|
| Dimensions      | 47' X 56'         | 25' X 35'  | 24'6" X 17'6" | 14' X 23" |
| Sq. Ft.         | 2500              | 875        | 429           | 322       |
| Height          | 17'               | 17'        | 15'           | 15'       |
| Plated Dinner   | 150               | 60         | 34            | 28        |
| Reception       | 250               | 75         | 40            | 30        |
| Theater         | 250               | 50         | 40            | 30        |
| Classroom       | 100               | 36         | -             | -         |
| Conference      | 40                | 40*        | 18            | 16        |