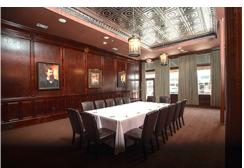

## **Meetings and Events**

- \*4100 square feet of meeting space including the 2500 square foot Grand Ballroom
- \*Complimentary wireless internet access in all guest rooms and public spaces
- \*Our professional full-service catering and banquet staff will ensure a seamless event from start to finish
- \*LCD projector, wireless microphone, and other audiovisual equipment available to meet your business needs

| Meeting<br>Room | Grand<br>Ballroom | Rick's 110 | Wine<br>Room  | Library   |
|-----------------|-------------------|------------|---------------|-----------|
| Dimensions      | 47' X 56'         | 25' X 35'  | 24'6" X 17'6" | 14' X 23" |
| Sq. Ft.         | 2500              | 875        | 429           | 322       |
| Height          | 17'               | 17'        | 15'           | 15'       |
| Plated Dinner   | 150               | 60         | 34            | 28        |
| Reception       | 250               | 75         | 40            | 30        |
| Theater         | 250               | 50         | 40            | 30        |
| Classroom       | 100               | 36         | -             | -         |
| Conference      | 40                | 40*        | 18            | 16        |