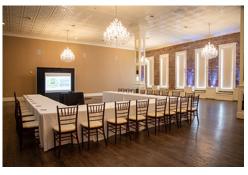

## **Meetings and Events**

- \*4100 square feet of meeting space including the 2500 square foot Grand Ballroom
- \*Complimentary wireless internet access in all guest rooms and public spaces
- \*Our professional full-service catering and banquet staff will ensure a seamless event from start to finish
- \*LCD projector, wireless microphone, and other audiovisual equipment available to meet your business needs

| Meeting<br>Room | Grand<br>Ballroom | Rick's 110 | Wine<br>Room  | Library   |
|-----------------|-------------------|------------|---------------|-----------|
| Dimensions      | 47' X 56'         | 25' X 35'  | 24'6" X 17'6" | 14' X 23" |
| Sq. Ft.         | 2500              | 875        | 429           | 322       |
| Height          | 17'               | 17'        | 15'           | 15'       |
| Plated Dinner   | 150               | 60         | 34            | 28        |
| Reception       | 250               | 75         | 40            | 30        |
| Theater         | 250               | 50         | 40            | 30        |
| Classroom       | 100               | 36         | -             | -         |
| Conference      | 40                | 40*        | 18            | 16        |