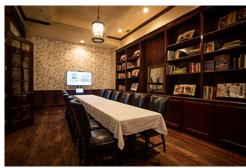

## **Meetings and Events**

- \*4100 square feet of meeting space including the 2500 square foot Grand Ballroom
- \*Complimentary wireless internet access in all guest rooms and public spaces
- \*Our professional full-service catering and banquet staff will ensure a seamless event from start to finish
- \*LCD projector, wireless microphone, and other audiovisual equipment available to meet your business needs

| Meeting<br>Room | Grand<br>Ballroom | Rick's 110 | Wine<br>Room  | Library   |
|-----------------|-------------------|------------|---------------|-----------|
| Dimensions      | 47' X 56'         | 25' X 35'  | 24'6" X 17'6" | 14' X 23" |
| Sq. Ft.         | 2500              | 875        | 429           | 322       |
| Height          | 17'               | 17'        | 15'           | 15'       |
| Plated Dinner   | 150               | 60         | 34            | 28        |
| Reception       | 250               | 75         | 40            | 30        |
| Theater         | 250               | 50         | 40            | 30        |
| Classroom       | 100               | 36         | -             | -         |
| Conference      | 40                | 40*        | 18            | 16        |